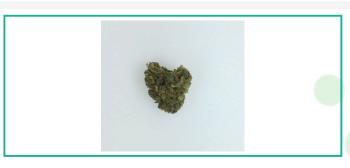

#### Kathmandu Krusher-02

Plant, Flower - Cured

0.490%

13.624%

**Total THC** 

Total CBD