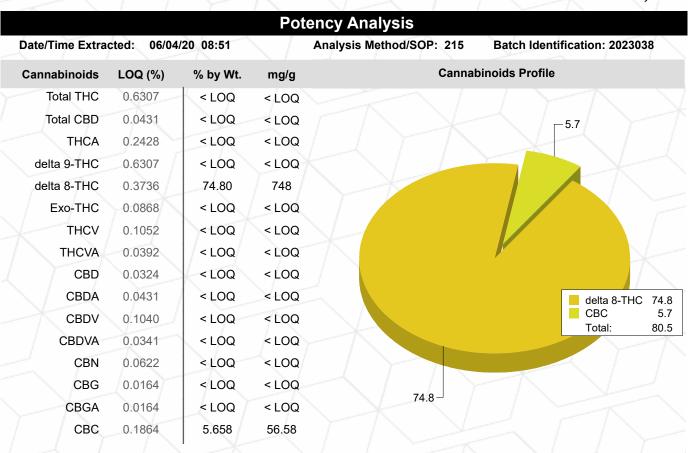

### Results at a Glance

Total THC: <LOQ (0.6307%) %

Total CBD: <LOQ (0.0431%) %

Eric Wendt Chief Science Officer - 6/6/2020

Quality Control Testing
Official Report

12025 NE Marx St. Portland, OR 97220 503-253-3511 / www.greenleaflabs.com

### Green Mountain Distributors, LLC

Total THC = delta 9-THC + (THCA \* 0.877)

Total CBD = CBD + (CBDA \* 0.877)

LOQ=Limit of Quantification, the lowest measurable concentration of an analyte.

Eric Wendt

Chief Science Officer - 6/6/2020