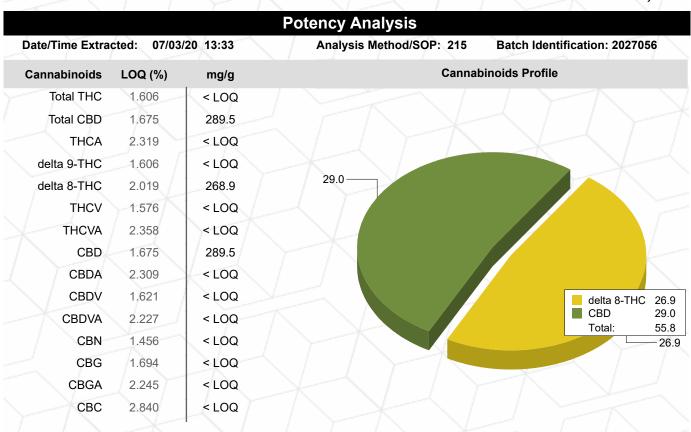

#### **Results at a Glance**

Total THC: <LOQ (1.606%) %

Total CBD: 28.95 %

Eric Wendt Chief Science Officer - 7/18/2020

#### Green Mountain Distributors, LLC

Total THC = delta 9-THC + (THCA \* 0.877)

Total CBD = CBD + (CBDA \* 0.877)

LOQ=Limit of Quantification, the lowest measurable concentration of an analyte.

Eric Wendt