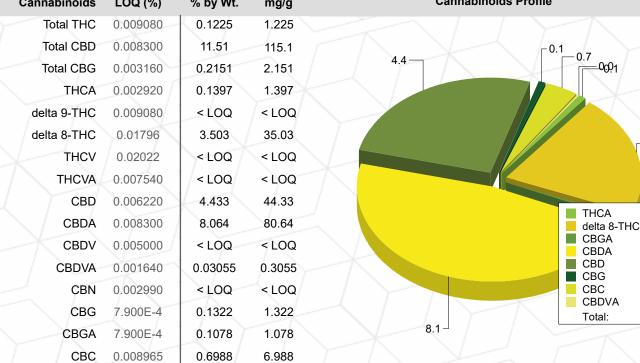

# Potency Analysis Date/Time Extracted: 09/28/20 12:57 Analysis Method/SOP: 215 Batch Identification: 2040011 Cannabinoids LOQ (%) % by Wt. mg/g Cannabinoids Profile Total THC 0.009080 0.1225 1.225

Total THC = delta 9-THC + (THCA \* 0.877) Total CBD = CBD + (CBDA \* 0.877)

3.

0.1

3.5

0.1

8.1

4.4

0.1

0.7

0.0

17.1