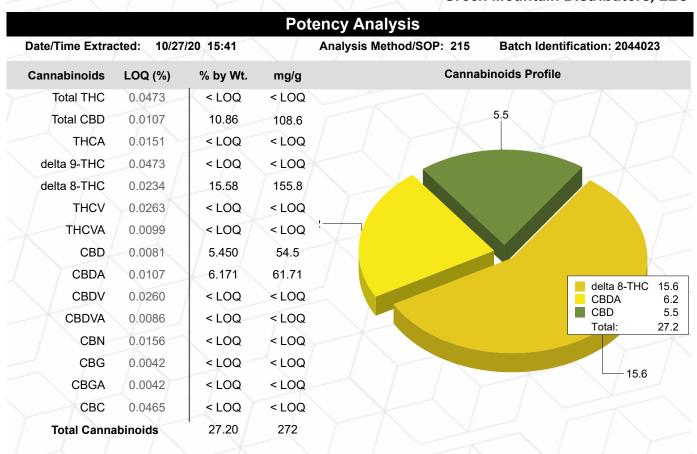

### Results at a Glance

Total THC: <LOQ (0.0473% wet) %

Total CBD: 10.86 %

delta 8-THC: 15.58 % wet PASS

Eric Wendt Chief Science Officer - 10/29/2020

#### Green Mountain Distributors, LLC

Total THC = delta 9-THC + (THCA \* 0.877)

Total CBD = CBD + (CBDA \* 0.877) Total CBG = CBG + (CBGA \* 0.878)

LOQ=Limit of Quantification, the lowest measurable concentration of an analyte.