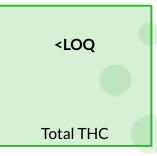

## Cannabinoids Date Tested: 10/22/2020

| Analytes | %                                                                      | mg/g                                       | mg/serving | LOQ   |
|----------|------------------------------------------------------------------------|--------------------------------------------|------------|-------|
| CBC      | <loq< td=""><td><loq< td=""><td></td><td>0.001</td></loq<></td></loq<> | <loq< td=""><td></td><td>0.001</td></loq<> |            | 0.001 |
| CBD      | 0.257                                                                  | 2.57                                       |            | 0.001 |
| CBDa     | <loq< td=""><td><loq< td=""><td></td><td>0.001</td></loq<></td></loq<> | <loq< td=""><td></td><td>0.001</td></loq<> |            | 0.001 |
| CBDV     | <loq< td=""><td><loq< td=""><td></td><td>0.001</td></loq<></td></loq<> | <loq< td=""><td></td><td>0.001</td></loq<> |            | 0.001 |
| CBG      | <loq< td=""><td><loq< td=""><td></td><td>0.001</td></loq<></td></loq<> | <loq< td=""><td></td><td>0.001</td></loq<> |            | 0.001 |
| CBGa     | <loq< td=""><td><loq< td=""><td></td><td>0.001</td></loq<></td></loq<> | <loq< td=""><td></td><td>0.001</td></loq<> |            | 0.001 |
| CBN      | <loq< td=""><td><loq< td=""><td></td><td>0.001</td></loq<></td></loq<> | <loq< td=""><td></td><td>0.001</td></loq<> |            | 0.001 |
| Δ8-ΤΗС   | <loq< td=""><td><loq< td=""><td></td><td>0.001</td></loq<></td></loq<> | <loq< td=""><td></td><td>0.001</td></loq<> |            | 0.001 |
| Δ9-ΤΗС   | <loq< td=""><td><loq< td=""><td></td><td>0.001</td></loq<></td></loq<> | <loq< td=""><td></td><td>0.001</td></loq<> |            | 0.001 |
| THCa     | <loq< td=""><td><loq< td=""><td></td><td>0.001</td></loq<></td></loq<> | <loq< td=""><td></td><td>0.001</td></loq<> |            | 0.001 |

Total THC = THCa \* 0.877 + Δ9-THC Total CBD = CBDa \* 0.877 + CBD

LOQ = Limit of Quantitation

Total Cannabinoids represents the sum of all cannabinoids in the table above

Summary

| Not Tested        | Not Tested  NT | Not Tested |
|-------------------|----------------|------------|
| Residual Solvents | Terpenes       | Pesticides |
|                   |                |            |
| Not Tested        | Not Tested     | Not Tested |