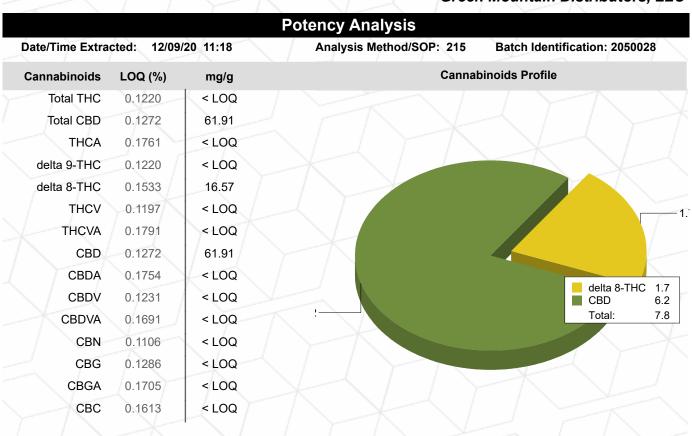

## Results at a Glance

Total THC: <LOQ (0.1220%) %

Total CBD: 6.191 %

delta 8-THC: 1.657 % PASS

Eric Wendt Chief Science Officer - 12/12/2020

Quality Control Testing
Official Report

12025 NE Marx St. Portland, OR 97220 503-253-3511 / www.greenleaflabs.com

#### Green Mountain Distributors, LLC

Total THC = delta 9-THC + (THCA \* 0.877) Total CBD = CBD + (CBDA \* 0.877)

Total CBG = CBG + (CBGA \* 0.878)

 $\label{lowest} \mbox{LOQ=Limit of Quantification, the lowest measurable concentration of an analyte.}$ 